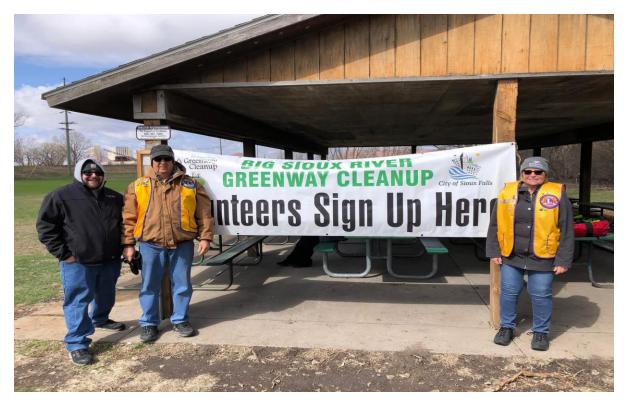

X LAND LIONS

Complete mission trip to Mexico



So proud of our Sioux Land Lions members that went on a Vosh mission to Mexico to provide eye glasses for a bunch of people! Way to go Bruce, Carol, Myron and Bonnie! You guys are amazing!



## Pictures from around the district







Thank you Lennox Lions for great hospitality and the service to your community! Sounds like Lennox is the place to be on July 4th!





So happy to visit the Clark and Huron Eye Opener Lions clubs within the past 24 hours! Both clubs are/or were recently in "pancake mode" and continue to support vision through eyeglass collection and kid's screening. They also contribute thousands of dollars a year to community enrichment and international humanitarian efforts and disaster relief! Thank you for your service!



Sioux Empire Club participated in the Big Sioux River Clean-up Day in observance of Earth Day and Lions Week of Service.





So enjoyed my visit to the Tulare Lions club. Thank you for the delicious potluck, the donation to LCIF and the handmade gift! Congratulations on a new member and being a great asset to your community. Thank you to Lion Crystal McFarland Beckman for being my co-pilot!



**FREEMAN LIONS** 

Golf scramble set



Contact Person's Phone # \_

E-mail Address:

Lion John Hohm P.O. Box 639 Freeman, SD 57029

Questions? Contact Lion Member John Hohm at 402-984-6889

lion Robyn Tyfer

5SE District Governor



Wonder who's on the 2022-23 District Leadership Team? Click the links to find out:

- Officers
- Zone Chairs
- Committees
- Past District Governors
- Meeting minutes